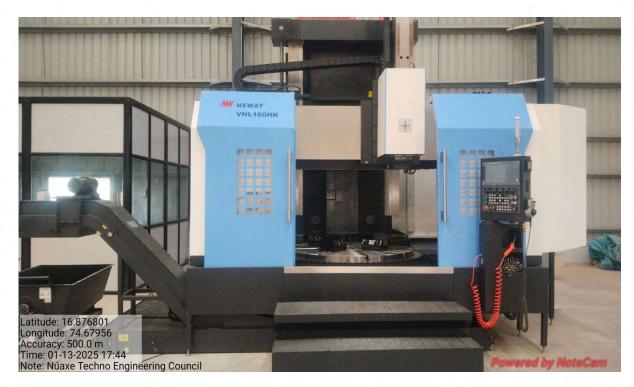

## Details of CFC (Facilities) components and its description

- 1) Design and New Product Development Centre
- 2) Horizontal Machining Centre
- 3) Horizontal Boring and Milling Centre
- 4) CNC Vertical Turnmill Centre
- 5) CNC Horizontal Turnmill Centre
- 6) VMC Double Column
- 5) Testing and Inspection Facility
- 6) Skill Development Centre
- 3. Details of Common Facility Centre with Photos:
- 4. Rate chart for Service:
- 5. Rules and conditions to obtain the service: