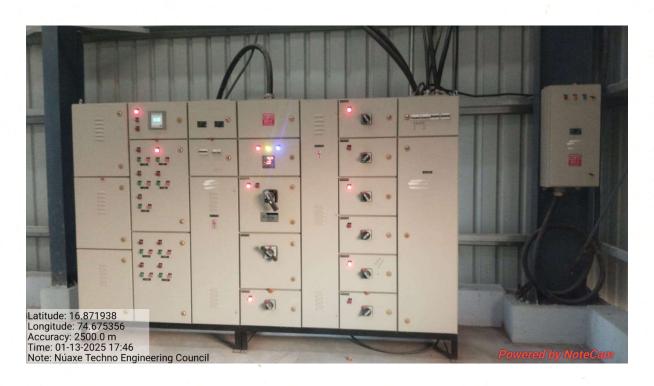

## Details of CFC (Facilities) components and its description

- 1) Design and New Product Development Centre
- 2) Horizontal Machining Centre
- 3) Horizontal Boring and Milling Centre
- 4) CNC Vertical Turnmill Centre
- 5) CNC Horizontal Turnmill Centre
- 6) VMC Double Column
- 5) Testing and Inspection Facility
- 6) Skill Development Centre
- 3. Details of Common Facility Centre with Photos:
- 4. Rate chart for Service:
- 5. Rules and conditions to obtain the service: