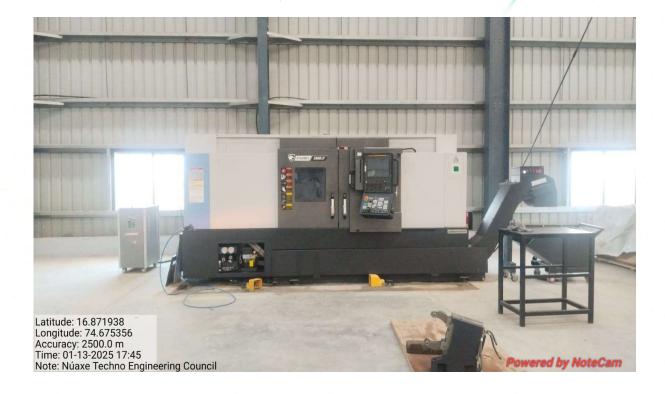

## Details of CFC (Facilities) components and its description

- 1) Design and New Product Development Centre
- 2) Horizontal Machining Centre
- 3) Horizontal Boring and Milling Centre
- 4) CNC Vertical Turnmill Centre
- 5) CNC Horizontal Turnmill Centre
- 6) VMC Double Column
- 5) Testing and Inspection Facility
- 6) Skill Development Centre
- 3. Details of Common Facility Centre with Photos:
- 4. Rate chart for Service:
- 5. Rules and conditions to obtain the service: