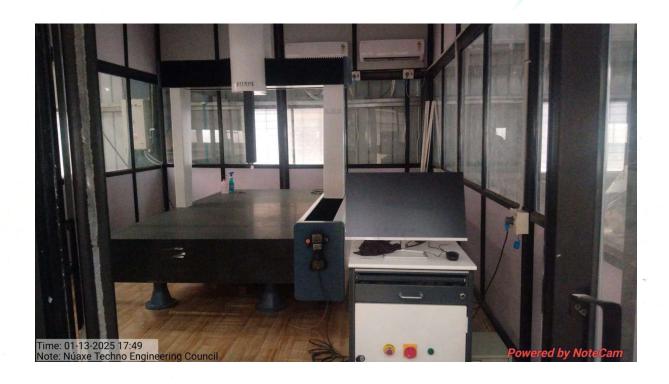

## Details of CFC (Facilities) components and its description

- 1) Design and New Product Development Centre
- 2) Horizontal Machining Centre
- 3) Horizontal Boring and Milling Centre
- 4) CNC Vertical Turnmill Centre
- 5) CNC Horizontal Turnmill Centre
- 6) VMC Double Column
- 5) Testing and Inspection Facility
- 6) Skill Development Centre
- 3. Details of Common Facility Centre with Photos:
- 4. Rate chart for Service:
- 5. Rules and conditions to obtain the service: